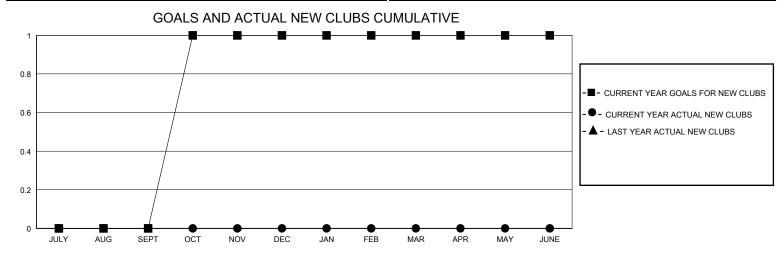

## District 13 OH5

GMT: LOCATION OHIO GMT CA

| •             |               |             |               |                       |                         |                         | •                                                  |
|---------------|---------------|-------------|---------------|-----------------------|-------------------------|-------------------------|----------------------------------------------------|
|               | Club          | s           |               | Members               |                         |                         |                                                    |
|               | RESULTS FOR   | R 2024-2025 |               | RESULTS FOR 2024-2025 |                         |                         |                                                    |
| QUARTER       | NEW CLUB GOAL | NEW CLUBS   | DROPPED CLUBS | QUARTER MEM           | IBER GROWTH NET<br>GOAL | MEMBER GROWTH<br>ACTUAL | DROPPED<br>MEMBERS ACTUAL<br>(including transfers) |
| JULY/AUG/SEPT | 0             | 0           | 1             | JULY/AUG/SEPT         | 30                      | 31                      | 48                                                 |
| OCT/NOV/DEC   | 1             | 0           | 0             | OCT/NOV/DEC           | 25                      | 4                       | 8                                                  |
| JAN/FEB/MAR   | 0             | 0           | 0             | JAN/FEB/MAR           | 20                      | 0                       | 0                                                  |
| APR/MAY/JUNE  | 0             | 0           | 0             | APR/MAY/JUNE          | 25                      | 0                       | 0                                                  |