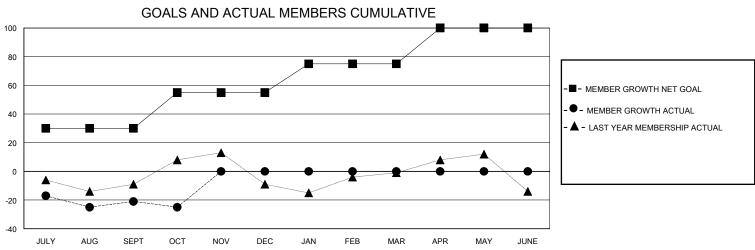

## District 13 OH5

GMT: LOCATION OHIO GMT CA

| •             |               |             |               |                       |                         |                         | •                                                  |
|---------------|---------------|-------------|---------------|-----------------------|-------------------------|-------------------------|----------------------------------------------------|
|               | Club          | s           |               | Members               |                         |                         |                                                    |
|               | RESULTS FOR   | R 2024-2025 |               | RESULTS FOR 2024-2025 |                         |                         |                                                    |
| QUARTER       | NEW CLUB GOAL | NEW CLUBS   | DROPPED CLUBS | QUARTER MEM           | IBER GROWTH NET<br>GOAL | MEMBER GROWTH<br>ACTUAL | DROPPED<br>MEMBERS ACTUAL<br>(including transfers) |
| JULY/AUG/SEPT | 0             | 0           | 1             | JULY/AUG/SEPT         | 30                      | 31                      | 48                                                 |
| OCT/NOV/DEC   | 1             | 0           | 0             | OCT/NOV/DEC           | 25                      | 4                       | 8                                                  |
| JAN/FEB/MAR   | 0             | 0           | 0             | JAN/FEB/MAR           | 20                      | 0                       | 0                                                  |
| APR/MAY/JUNE  | 0             | 0           | 0             | APR/MAY/JUNE          | 25                      | 0                       | 0                                                  |